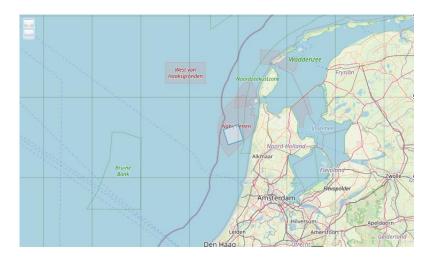

#### **Duration of closure**

The area (RTC\_NL\_4b\_2024, see image and coordinates below) is closed for a period of 21 days, starting on November 1<sup>st</sup> at 00:00 UTC, until November 23<sup>rd</sup> 2024 at 00:00 UTC. After that, the RTC will end automatically.

The RTC is located in the North Sea, ICES-area 27.4.c, in the fishing zone, consisting of the following coordinates:

## RTC\_NL\_4b\_2024

4,3983096 52,7048331

4,3466687 52,7992540

4,5025650 52,8305444 4,5539268 52,7360172

4,3983096 52,7048331